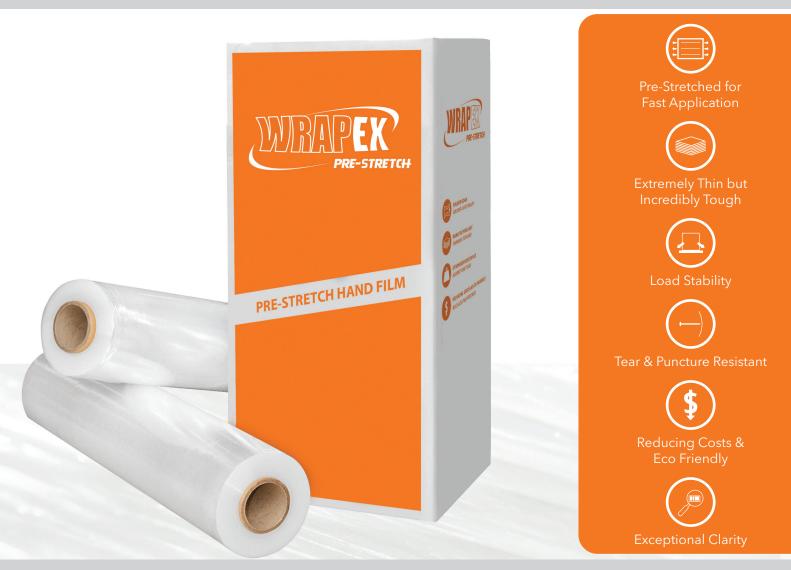

## **BENEFITS & FEATURES:**

#### PRE-STRETCHED FOR FAST APPLICATION

Pre-stretched film makes wrapping faster and more efficient. Ideal for wrapping a high volume of pallets.

### NANO TECHNOLOGY

Extremely thin but incredibly tough!

## LOAD STABILITY

Excellent membrane memory keeps pallets safe and tight during transport.

### **TEAR & PUNCTURE RESISTANT**

High resistant to tears, even around sharp cartons and pallet corners.

#### REDUCING COSTS & ECO FRIENDLY

Reduce plastic wastage and save by using thinner films!

#### **EXCEPTIONAL CLARITY**

High transparent film for easy scanning and product identification.