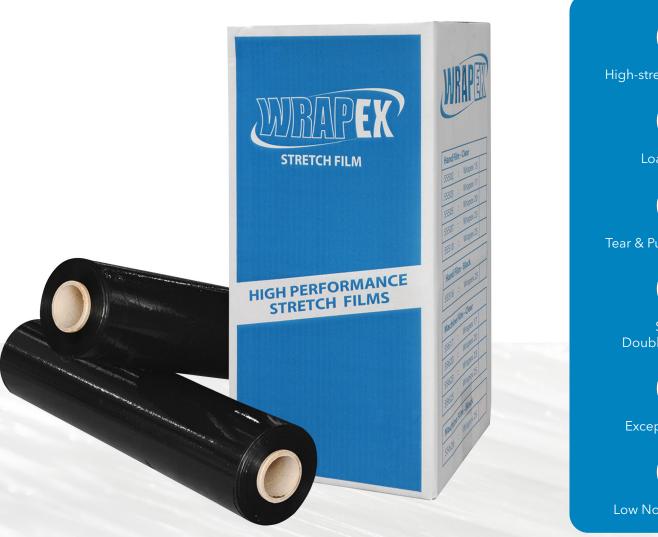

# 55516 - WRAPEX® HAND STRETCH FILM, 25um x 500mm x 400mm BLACK

Wrapex® high performance stretch film offers unmatched strength to keep your pallet firmly in place and provides exceptional resistance against tears and punctures.

Requiring less force to stretch, Wrapex® delivers high-stretch and high-yield, reducing the amount of stretch wrap required. This results in reduced costs, environmental impact and less waste.

1800 089 456 highgategroup.net.au sales@highgategroup.net.au

## **BENEFITS & FEATURES:**