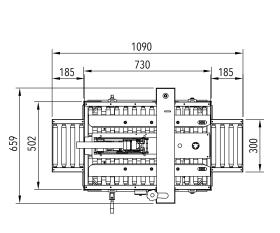

#### **TECHNICAL DATA**

Product: Finetti Low Carton Taping Machine -

Side Drive

Code: CT-70

Capacity: 25 boxes/min. For box length 300mm

Dimensions: 730mm (L) x 660mm (W) x 1350mm (H)

Sealing Size: (L)  $120 \text{mm} \sim x \text{ (W) } 80 \text{mm} \sim 200 \text{mm X (H)}$ 