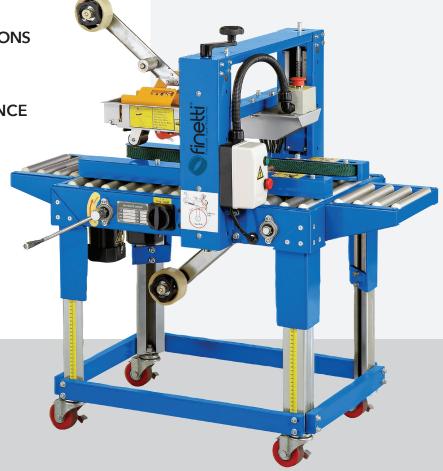

# LOW CARTON TAPING MACHINE SIDE DRIVE

- ✓ DESIGNED FOR VERY SMALL CARTONS
- ✓ ROBUST & RELIABLE
- ✓ EASY OPERATION & MAINTENANCE
- ✓ HEAVY DUTY FRAME
- ADJUSTABLE LEGS FOR EASY HEIGHT ADJUSTMENT

1800 089 456 highgategroup.net.au sales@highgategroup.net.au

#### **MAIN FEATURES**

- Designed for very small cartons
- Robust and reliable.
- Easy operation and maintenance.
- Side belt, power driven.
- Heavy duty frame.
- Adjustable legs for easy height adjustment.
- Castors with brakes.