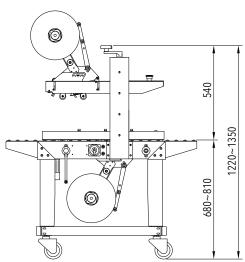

#### **TECHNICAL DATA**

Product: Finetti Low Carton Taping Machine -

Side Drive

Code: CT-70

Capacity: 25 boxes/min. For box length 300mm

Dimensions: 730mm (L) x 660mm (W) x 1350mm (H)

Sealing Size: (L)  $120 \text{mm} \sim x \text{ (W) } 80 \text{mm} \sim 200 \text{mm X (H)}$ 