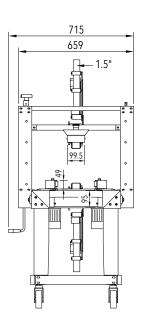

#### **TECHNICAL DATA**

Product: Finetti Low Carton Taping Machine -

Side Drive

Code: CT-70

Capacity: 25 boxes/min. For box length 300mm

Dimensions: 730mm (L) x 660mm (W) x 1350mm (H)

Sealing Size: (L)  $120 \text{mm} \sim x \text{ (W) } 80 \text{mm} \sim 200 \text{mm X (H)}$ 