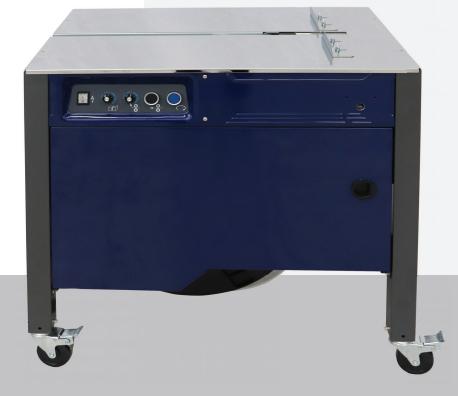

# SS35 SEMI-AUTOMATIC POLY STRAPPING MACHINE

- **✓** ROBUST & RELIABLE MACHINE
- ONE MOTOR WITH NO CLUTCH, BELT OR CHAIN!
- ELECTRONIC OUTSIDE TENSION CONTROLS
- **✓** EASY OPERATION & MAINTENANCE
- **✓ CASTORS WITH BRAKES**

### **MAIN FEATURES**

- Ideal for Smaller Packing Operations
- One Motor with No Clutch, Belt or Chain
- Electronic Outside Tension Control
- Power Saving Motor Only Runs When Strap is Inserted
- Robust and Reliable Machine
- Easy Operation and Maintenance
- Castors with Brakes