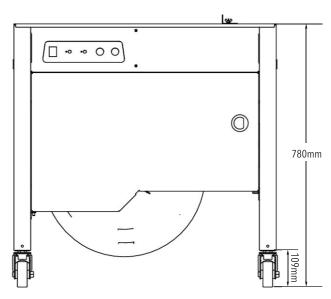

## **TECHNICAL DATA**

Product: Stallion Semi-Automatic Poly Strapping Machine

Code: SS35

Strap Width: 5mm-15mm

Power: Single Phase

Dimensions: L 780mm x W 545mm x H 780mm

Weight: 60kg