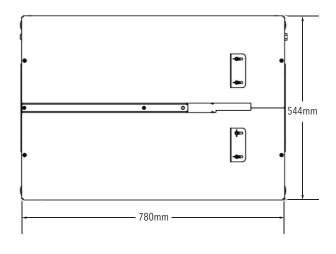

## **TECHNICAL DATA**

Product: Stallion Semi-Automatic Poly Strapping Machine

Code: SS35

Strap Width: 5mm-15mm

Power: Single Phase

Dimensions: L 780mm x W 545mm x H 780mm

Weight: 60kg