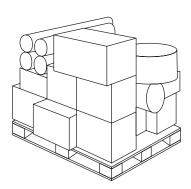

TYPE C LOADS

- Contains different products of varying shapes and sizes.
- Difficult to wrap because no two loads are the same.
- Several puncture points.