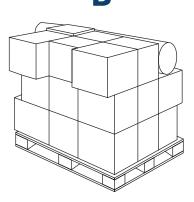

- Uniform in shape with no protrusions.
- Straight sides with few potential puncture points.
- Single product or multiple products with identical packaging.

TYPE **B** LOADS

- Contains irregular shaped products or load size does not match pallet size.
- Several potential puncture points.
- Contains 2-3 different shaped products.