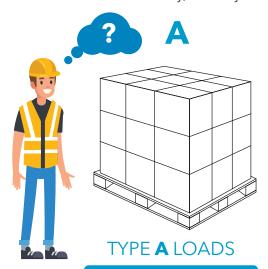

### **DETERMINE THE PALLET LOAD TYPE**

The first thing to consider is what type of load you will be wrapping. Stretch wrap and pallet machine manufacturers divide pallet loads into three main categories. This is based on load stability, difficulty of wrapping and the amount of protrusions.

- Uniform in shape with no protrusions.
- Straight sides with few potential puncture points.
- Single product or multiple products with identical packaging.

TYPE **B** LOADS

- Contains irregular shaped products or load size does not match pallet size.
- Several potential puncture points.
- Contains 2-3 different shaped products.